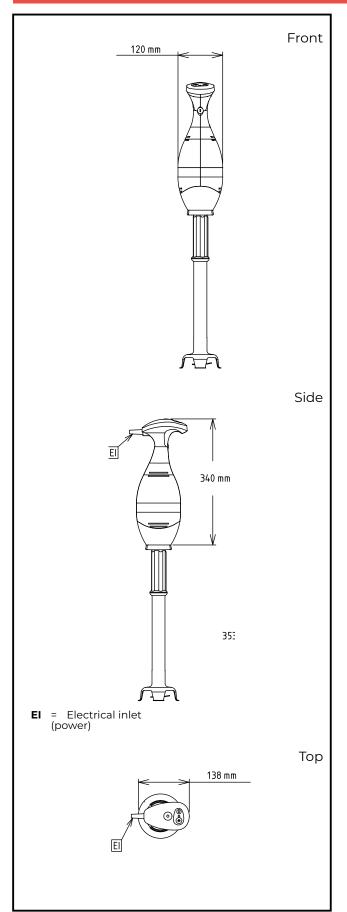

## Hand held Mixers Motor Unit for Bermixer PRO Turbo 650 W

Electric Supply voltage: 220-240 V/1 ph/50/60 Hz **Electrical power max:** 0.65 kW 0.65 kW **Total Watts:** Key Information: External dimensions, Width: 138 mm External dimensions, 120 mm Depth: External dimensions, 340 mm Height: **Shipping weight:** 3.7 kg